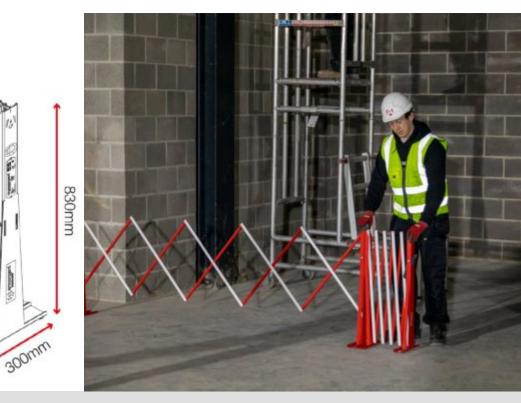

## Model - TAG-AG-BARRICADE

The Armorgard Barricade<sup>™</sup> is a quick, mobile and efficient way to safely cordon off areas, with its detachable and freestanding nature making it widely employable in a variety of different areas.

## **PRODUCT VARIATIONS**

| Model            | Weight (kg) | Steel Thickness (mm) | Dimensions Open (mm) | Dimensions Closed (mm) |
|------------------|-------------|----------------------|----------------------|------------------------|
| TAG-AG-BARRICADE | 8           | 2                    | 2545                 | 116                    |