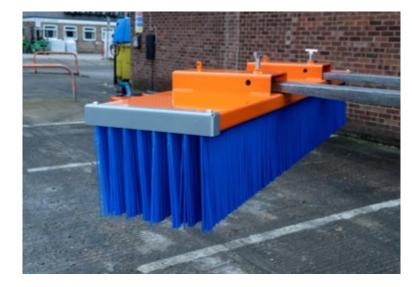

## Fork Mounted Sweeper Model - TAG-FMS

The Fork Mounted Sweeper is a quick and easy solution for re-heaping your larger quantities of loose granule products such as sand, topsoil, grain or similar. Designed for heavier tasks.

## **Standard Features**

- Interchangeable blue nylon
  brushes
- Facility to hang the Fork Mounted Magnet from the frame
- Maximum fork section 150 x 60mm at 683mm centres
- Zinc plated twist screws for safe attachment to truck
- Painted bright orange for safety