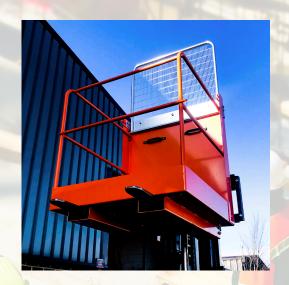

## WORK ACCESS PLATFORM

LIFT UP BAR | OPENING GATE

Our range of Access Platforms provide a safe environment for a wide range of maintenance and inspections to be carried out from, with the reassurance that they have been manufactured in accordance with HSE document PM28 4th Edition.

## **Standard Features**

Hinge back guard for ease of transportation and storage

Safety harness attachment rings

Self-draining non-slip floorInternal Handles

Stilt pressings to elevate fork pockets

Zinc plated heel pins for safe attachment to truck