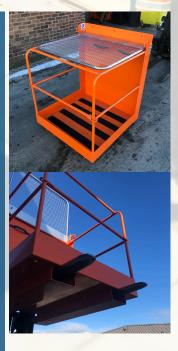

## WORK ACCESS PLATFORM

LIFT UP BAR | OPENING GATE

Our range of Access Platforms provide a safe environment for a wide range of maintenance and inspections to be carried out from, with the reassurance that they have been manufactured in accordance with HSE document PM28 4th Edition.

## **Standard Features**

Hinge back guard for ease of transportation and storage

Safety harness attachment rings

Self-draining non-slip floorInternal Handles

Stilt pressings to elevate fork pockets

Zinc plated heel pins for safe attachment to truck