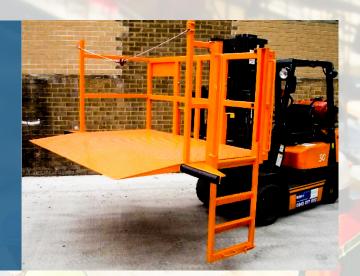

## LOADLIFTER

1000kg CAPACITY | Weight 250kg | C of G mm 790 | Base Size 1900mm x 1500mm

The Load Lifter for Forklift and Telehandlers has been specifically designed for the safe loading and unloading of roll cages onto and from articulated vehicles.

#### Standard Features

Lower-able ladder for safe access for personnel

Rubber buffered wings to limit entry into rear of vehicle

Retention rope to minimise cage movement

Maximum fork section 100 x 45 mm at 1000 mm centres