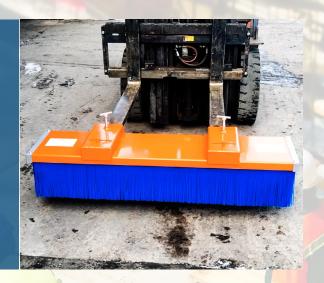

# FORK MOUNTED BRUSH

1200mm | 1500mm | 1800mm | 2400mm

Our The Fork Mounted Sweeper is a quick and easy solution for re-heaping your loose granule products such as sand, top soil, grain or similar. Optional left and right-hand sweep gives you the versatility of clearing your yard, roadway, footpaths or warehouse.

#### **Standard Features**

Interchangeable blue nylon brushes
Facility to hang Fork Mounted Magnet from the
frame

Maximum fork section  $150 \times 60$  mm at 683 mm centres

Zinc plated twist screws for safe attachment to truck

Painted bright orange for safety