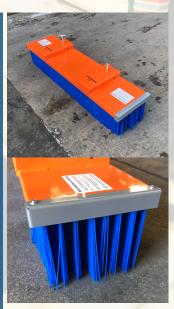

# FORK MOUNTED BRUSH

1200mm | 1500mm | 1800mm | 2400mm

Our The Fork Mounted Sweeper is a quick and easy solution for re-heaping your loose granule products such as sand, top soil, grain or similar. Optional left and right-hand sweep gives you the versatility of clearing your yard, roadway, footpaths or warehouse.

#### **Standard Features**

Interchangeable blue nylon brushes
Facility to hang Fork Mounted Magnet from the
frame

Maximum fork section  $150 \times 60$  mm at 683 mm centres

Zinc plated twist screws for safe attachment to truck

Painted bright orange for safety