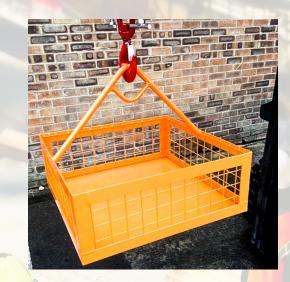

## **#FREEDELIVERY**

The materials lifting cage or 'Brick Basket' is specifically designed for the hoisting of building materials, with overhead crane lifting point.

Safe working load of 250kg, with mesh sides for visibility & safety of product transportation.

**Standard Features:** 

3mm angle steel construction Fully welded framework 50mm mesh sides Crane liftable Painted bright orange for safety

Nominal Capacity (kg): 250 Body Size: 610mm x 610mm x 200mm Weight (kg): 20