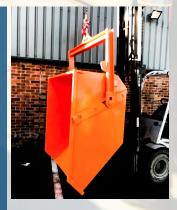

## **#FREEDELIVERY**

Our Boat Skip includes a specific self-dumping system, used for general muck and waste removal. These high quality skips perform efficiently and safely as they are lifted and empty automatically without the need of any assistance. This feature eliminates the risk of danger to the personnel or operative alike. Robust manufacture to suit the condition and environment in which the skips work.

## **Boat Skip Features:**

- Low Loading Height.
- No manual intervention needed.
- Bail Arm Rest when not in use.
- Integral Locking Bale Arm once lifted.
- Reinforced Body Sides and Rear
- Reinforced leading edge.