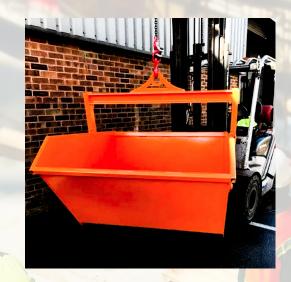

## **#FREEDELIVERY**

Our Boat Skip includes a specific self-dumping system, used for general muck and waste removal. These high quality skips perform efficiently and safely as they are lifted and empty automatically without the need of any assistance. This feature eliminates the risk of danger to the personnel or operative alike. Robust manufacture to suit the condition and environment in which the skips work.

## **Boat Skip Features:**

- Low Loading Height.
- No manual intervention needed.
- Bail Arm Rest when not in use.
- Integral Locking Bale Arm once lifted.
- Reinforced Body Sides and Rear
- Reinforced leading edge.